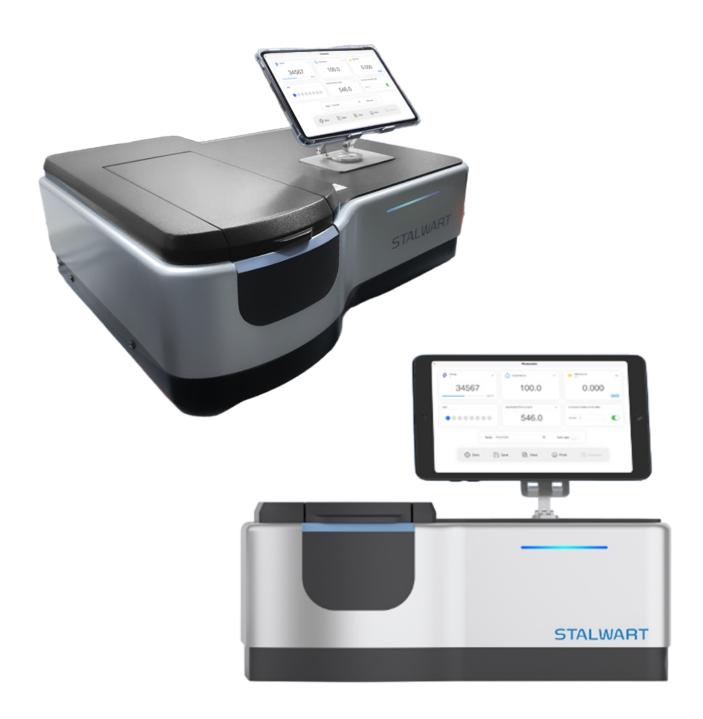

## **Features**

- 11-inch Touch Screen
- Powerful functions like Photometric measurement, Quantitative measurement, Kinetics, Spectrum scan, DNA\Protein test, Multiwavelength

test, etc

- Equipped with GLP/GMP functions, including user management, audit tracking, log inquiry, etc.
- Support real-time sending of data via email and mobile SMS.
- Adopts 3.0 Bluetooth protocol, with stable transmission and free interconnection within 10 meters.
- Can be directly connected to laser printer via WiFi and thermal printer via Bluetooth.
- Extensive accessories are optional, such as auto 5-cell/8-cell holder, film holder, tube rack, integrating sphere, reflection accessory, peltier/ sipper system, software, etc.