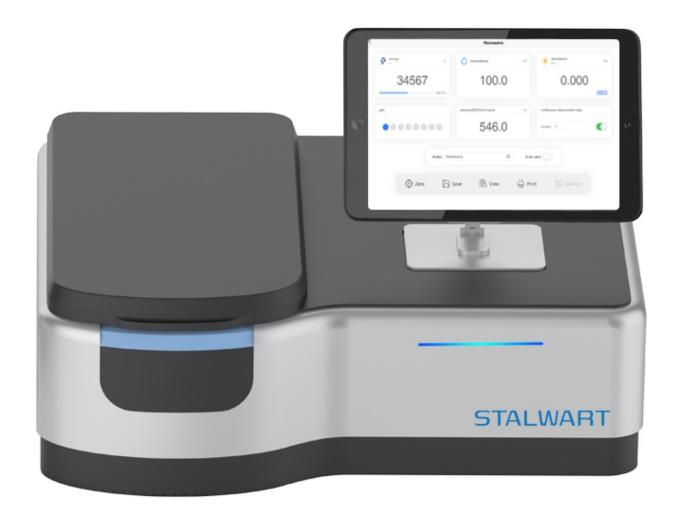

## **Features**

- 11-inch Touch Screen
- Powerful functions like Photometric measurement, Quantitative measurement, Kinetics, Spectrum scan, DNA\Protein test, Multiwavelength

test, etc

- Equipped with GLP/GMP functions, including user management, audit tracking, log inquiry, etc.
- Support real-time sending of data via email and mobile SMS.
- Adopts 3.0 Bluetooth protocol, with stable transmission and free interconnection within 10 meters.
- Can be directly connected to laser printer via WiFi and thermal printer via Bluetooth.
- Extensive accessories are optional, such as auto 5-cell/8-cell holder, film holder, tube rack, integrating sphere, reflection accessory, peltier/ sipper system, software, etc.